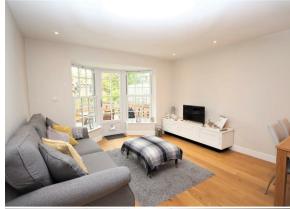

The property has received significant investment by the current owner and has been completely refurbished to a high standard throughout with a modern finish and substantial built-in storage.

Ground floor accommodation comprises of an entrance porch with space for coats and shoes, hallway leading through to the open plan living room with oak flooring throughout. The kitchen has hand-made bespoke wooden units, breakfast bar, underfloor heating and integrated appliances (including dishwasher and washer/dryer). The breakfast bar has a solid oak purpose built table which can be pulled out to seat 6 making the best use of the space. The newly renovated open plan living room is light and spacious with doors leading out to the south-facing patio garden.