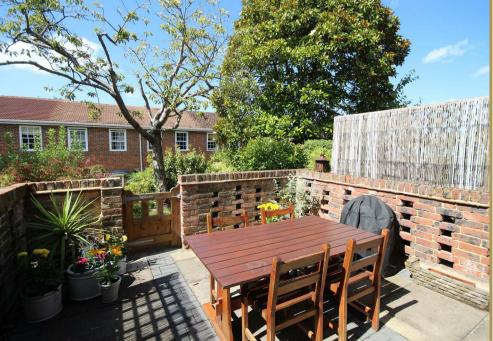

The property has received significant investment by the current owner and has been completely refurbished to a high standard throughout with a modern finish and substantial built-in storage.

Ground floor accommodation comprises of an entrance porch with space for coats and shoes, hallway leading through to the open plan living room with oak flooring throughout. The kitchen has hand-made bespoke wooden units, breakfast bar, underfloor heating and integrated appliances (including dishwasher and washer/dryer). The breakfast bar has a solid oak purpose built table which can be pulled out to seat 6 making the best use of the space. The newly renovated open plan living room is light and spacious with doors leading out to the south-facing patio garden.

First floor accommodation comprises of two good-sized double bedrooms with double fitted wardrobes and family bathroom with WC, wash hand basin (and storage underneath) and modern shower.

Further benefits include gas radiator central heating, with new radiators, loft space with storage and double glazed windows. The property also has a private garage as well as ample private parking in the Hill Lands communual residence.