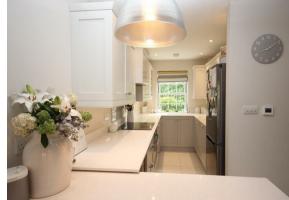

The property has received significant investment by the current owner and has been completely refurbished to a high standard throughout with a modern finish and substantial built-in storage.

Ground floor accommodation comprises of an entrance porch with space for coats and shoes, hallway leading through to the open plan living room with oak flooring throughout. The kitchen has hand-made bespoke wooden units, breakfast bar, underfloor heating and integrated appliances (including dishwasher and washer/dryer). The breakfast bar has a solid oak purpose built table which can be pulled out to seat 6 making the best use of the space. The newly renovated open plan living room is light and spacious with doors leading out to the south-facing patio garden.